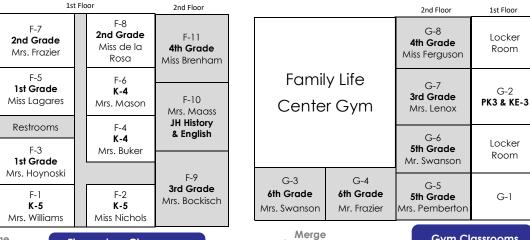

## **Drop-off**

- School begins at 8:00 AM. Drop-off starts at 7:40 AM
- Students will go directly to their classrooms.
- After dropping off younger siblings at their building, parents may drop off older siblings (7th-12th grades) near the business office. Please use turn signals to indicate your intended direction to carline staff.

## <u>Pickup</u>

- Family car name tag should be placed on the <u>passenger side visor</u> of the vehicle. If you need an extra name tag, please send an email to <u>school@fbclol.org</u> or text the office at (813) 724-8648.
- Carline will begin at 2:45 PM for all grades.
- Classes in the Elementary building will wait in their classrooms and hallway to be called for pickup.
- Classes in the Gym building will be in G1 waiting to be called for pickup.
- Secondary (7<sup>th</sup>-12<sup>th</sup> grades) pickup will begin at 2:45 PM. These students will be waiting in the lunchroom, outside, and in the band room to be called for pickup.
- Siblings: 7th-12th graders with younger siblings may be picked up at the business office to avoid having to go
  through two separate carlines. Please use turn signals to indicate your
  intended direction to carline staff.
- Teachers will be focused on the safety of the students and the smooth flow of traffic 7:40-8:00AM and 2:45-3:10PM. During carline, parents will not be allowed in the school buildings. If you need to meet with a teacher please schedule a time before 8:00AM or after 3:30 PM.
- We appreciate your patience, especially for the first couple of weeks!