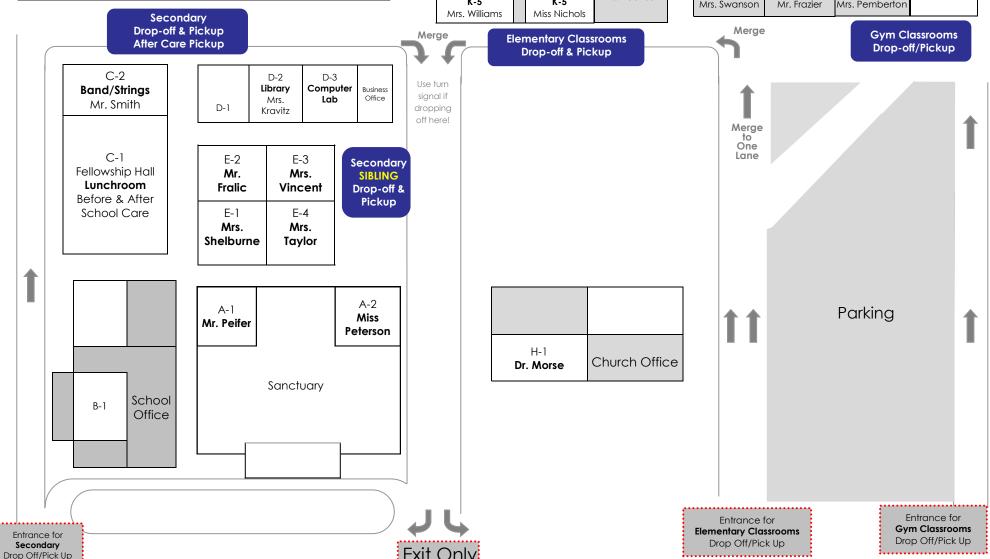

## **Drop-off**

- School begins at 8:00 AM. Drop-off starts at 7:40 AM
- Students will go directly to their classrooms.
- After dropping off younger siblings at their building, parents may drop off older siblings (7th-12th grades) near the business office. Please use turn signals to indicate your intended direction to carline staff.

## <u>Pickup</u>

- Family car name tag should be placed on the <u>passenger side visor</u> of the vehicle. If you need an extra name tag, please send an email to <u>school@fbclol.org</u> or text the office at (813) 724-8648.
- Carline will begin at 2:45 PM for all grades.
- Classes in the Elementary building will wait in their classrooms and hallway to be called for pickup.
- Classes in the Gym building will be in G1 waiting to be called for pickup.
- Secondary (7<sup>th</sup>-12<sup>th</sup> grades) pickup will begin at 2:45 PM. These students will be waiting in the lunchroom, outside, and in the band room to be called for pickup.
- Siblings: 7th-12th graders with younger siblings may be picked up at the business office to avoid having to go
  through two separate carlines. Please use turn signals to indicate your
  intended direction to carline staff.
- Teachers will be focused on the safety of the students and the smooth flow of traffic 7:40-8:00AM and 2:45-3:10PM. During carline, parents will not be allowed in the school buildings. If you need to meet with a teacher please schedule a time before 8:00AM or after 3:30 PM.
- We appreciate your patience, especially for the first couple of weeks!